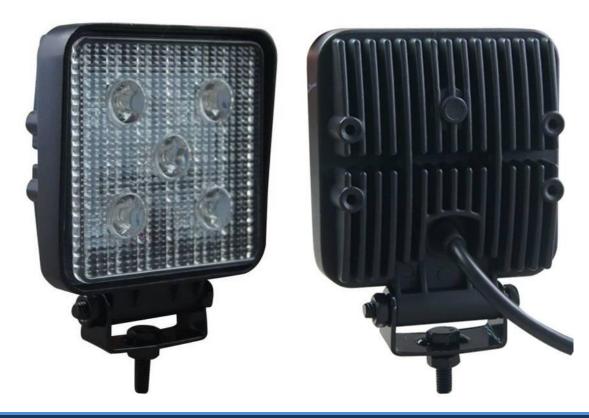

## LAPS155 ECO LED WORK LAMPS

Introducing the New, Economic LED Work Lamp from LAP Electrical!

The dual voltage (12/24V) LAPS155 is manufactured with 5 x 3W LEDs and is an excellent source of working light at an unbelievable price!

## **Specifications**

- Dual voltage (12/24V)
- Current consumption: 1.25A @ 12V, 0.625A @ 24V
- Water & dust resistant (meets IP67 international standards)
- Dimensions: 110 x 135 x 51mm
- Extra strong polycarbonate lens
- Aluminium housing
- Stainless steel bracket
- 1100 Lumen
- 60° Flood beam